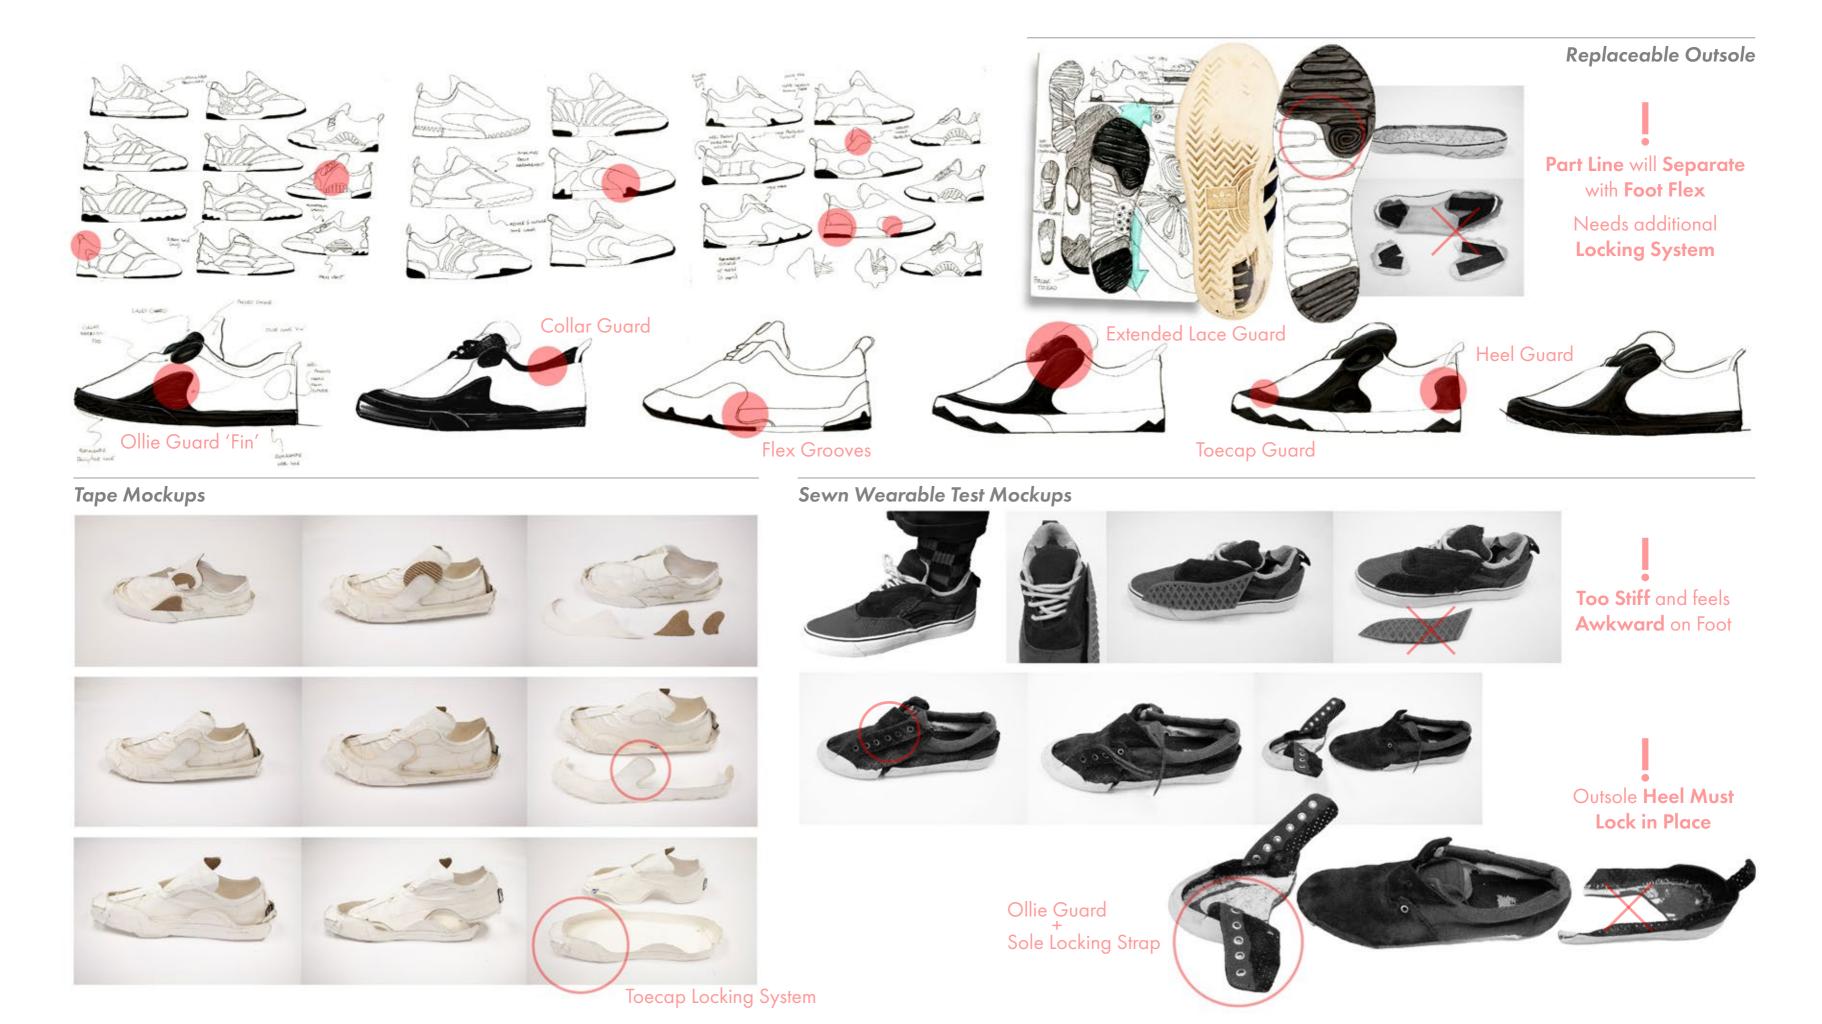

### Shredding Concrete. Not Shoes.

Skateboarding Shoe Concept

Undergraduate Industrial Design Thesis

Shoes are critical in the enjoyment of skateboarding.

0

Skaters depend on skate shoes for...

Because preforming tricks causes abrasion from griptape, shoes develop heavy wear, fast.

0

Can a skateboarding shoe be designed to reshape how wear and tear is handled?

ΛΛΛΛ

Seamless Construction in Wear Areas