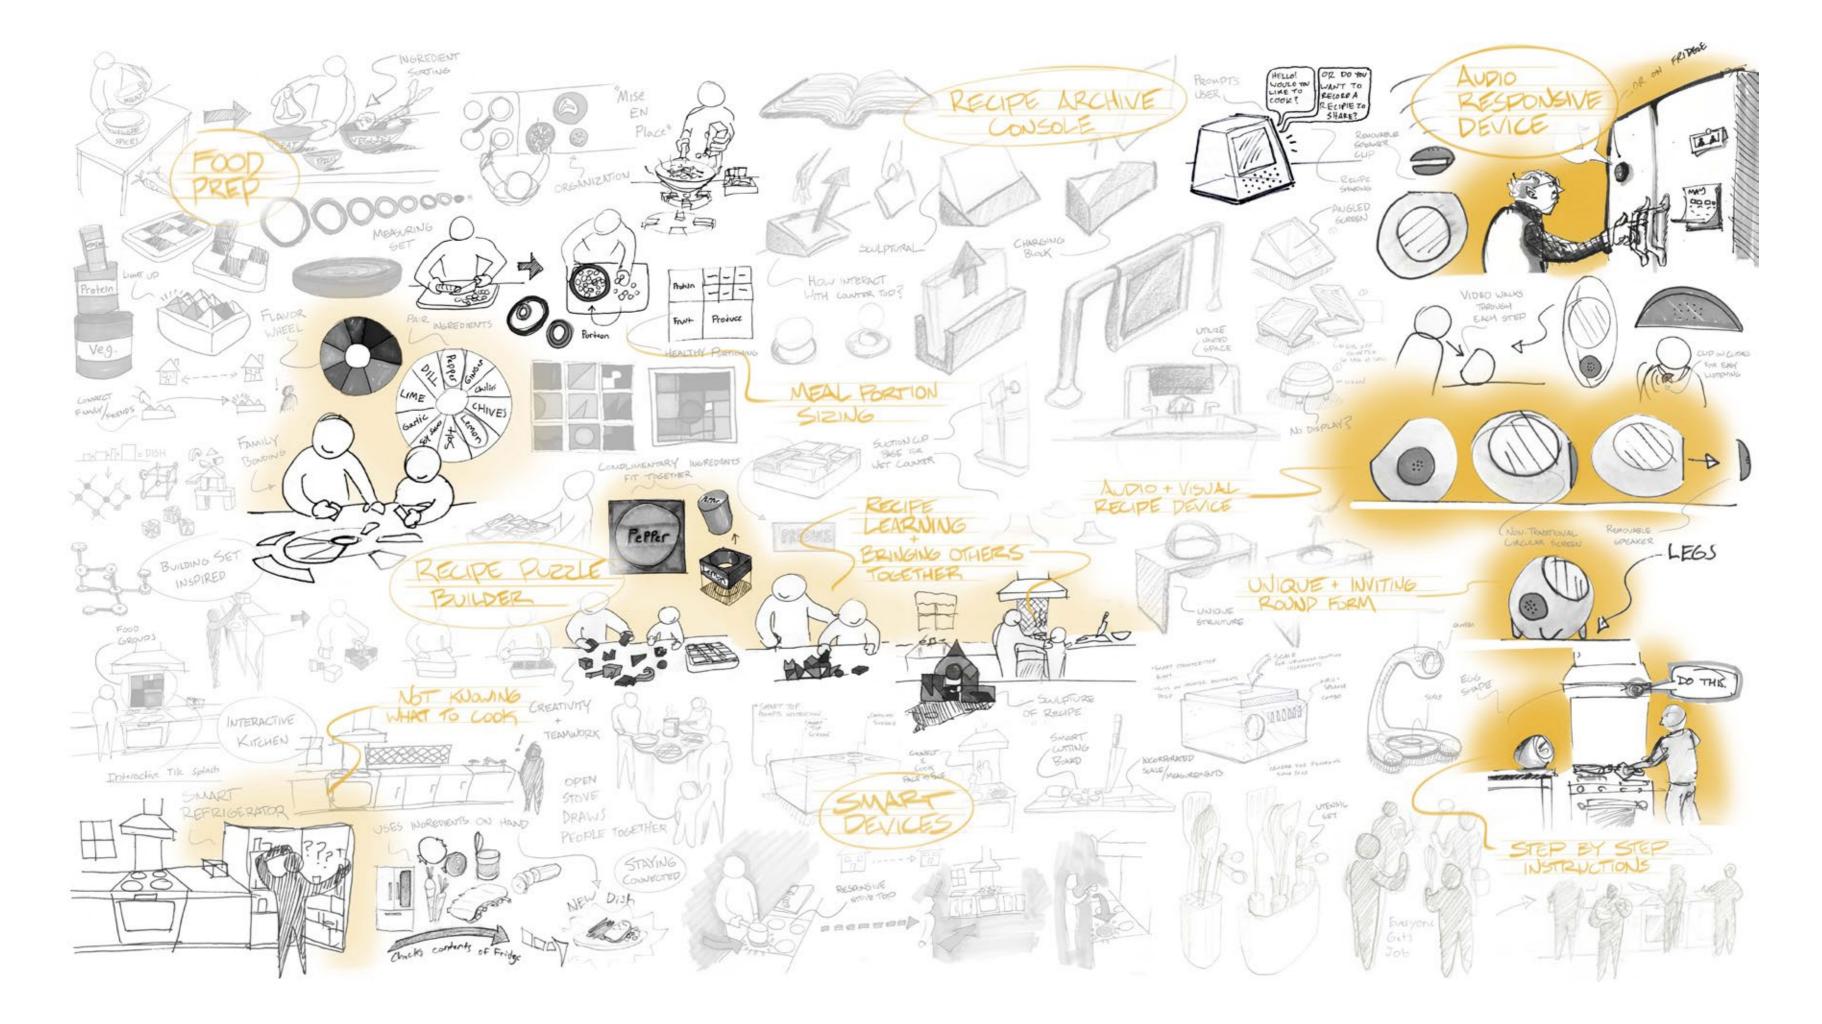

#### "How do you create inspiration?"

Daily creative activities, such as cooking, have been linked to flourishing and mental well-being.

#### "I own cookbooks but don't use them."

Cookbooks take too much counter space, difficult to read, can get outdated, don't inspire cooking.

### "I don't want to look back and forth at the recipe."

Apps introduce issues with dexterity and vision when using a small screen. Apps aren't universal. How can **depressive symptoms** be reduced for **seniors** through **home cooking**?

/chee • bo/ - Italian for food, nourishment

A personal cooking assistant designed to trigger your appetite, find recipes, and guide your cooking.

Tactile Navigation Bezel

Distinct Round 5x5″ Easy to Read OLED Display

#### Materials:

- Lacquered Polycarbonate Body
- Brushed Aluminum Navigation Bezel
- Corning Gorilla Glass 5 Screen

Inviting Form

Removable Speaker for -Increased Audio Range

#### Seamless Magnetic Speaker Nest /

#### Easy to Clean Surfaces

- **2** Rotate bezel for **portion sizing**.
- **3** Spoken ingredients or food adjectives lets Cibo pick recipe options.

5

"Pasta"))

Recipe video walk-through provides visual and audio instruction.

### Flavor profiles are indicated by screen color:

Sweet Spicy Sour Savory Salty Bitter

2

MILLION MILLION