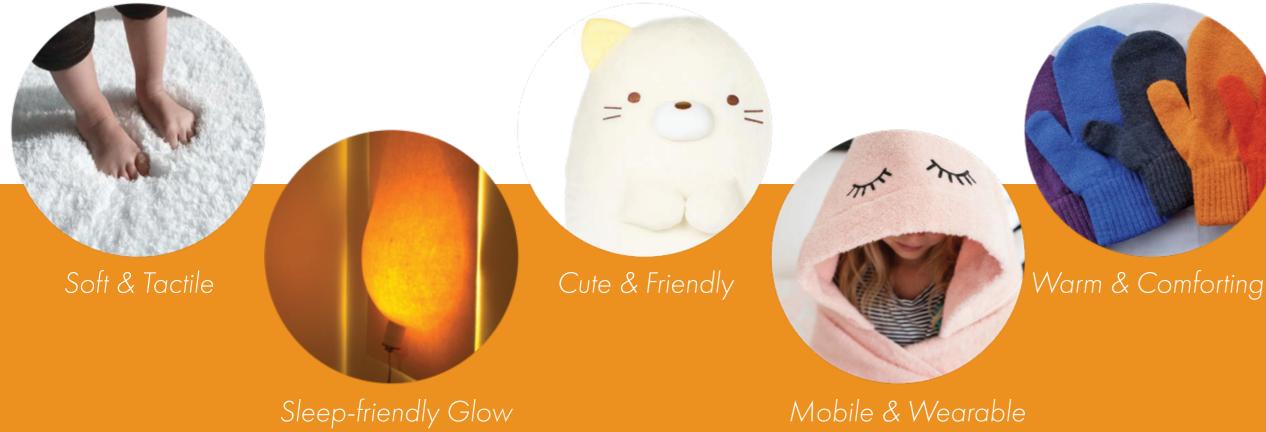

### NIGHTLIGHTS ...

#### Failing Current Solutions & Design Guides Functionality addressing needs. Aesthetics aimed at kids.

| Child<br>Bedtime<br>Products |              |              |              |              |   |
|------------------------------|--------------|--------------|--------------|--------------|---|
| Cuddly                       | ×            | ×            | $\checkmark$ | ×            |   |
| Nightlight                   | $\checkmark$ | $\checkmark$ | ×            | $\checkmark$ | ~ |
| Mobile                       | X            | X            | $\checkmark$ | $\checkmark$ |   |