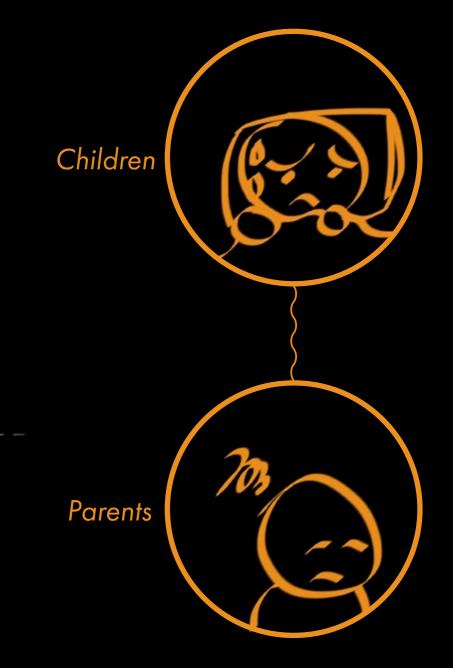

Can the **functionality** and identity of a nightlight soothe and **improve** the bedtime experience for both children and parents?

Safe

Squeezable Features

Sewn Pockets for Weighted Material

- 1. Head (Fleece)
- 2. Polyester Fiber (Stuffing)
- 3. Plastic Pellets (Weight)
- 4. Ear Top (Minky Dot)
- 5. Ear Bottom (Fleece)
- 6. Tail (Fleece)