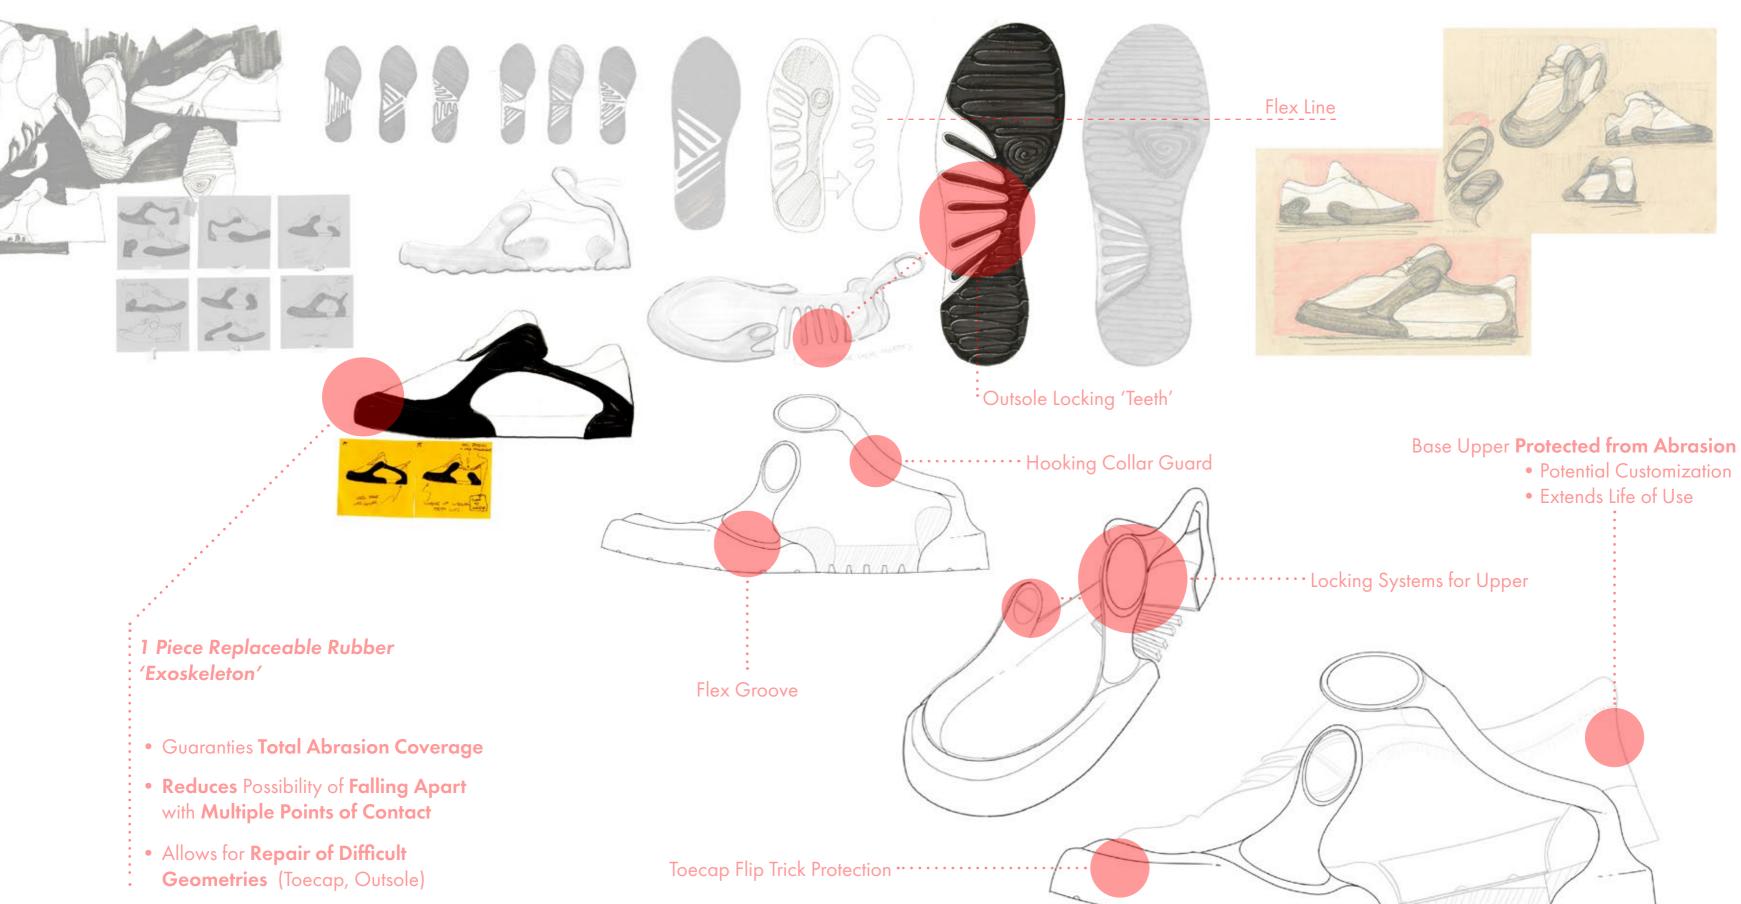

### Shredding Concrete. Not Shoes.

Skateboarding Shoe Concept

Undergraduate Industrial Design Thesis

Shoes are critical in the enjoyment of skateboarding.

0

Skaters depend on skate shoes for...

Because preforming tricks causes abrasion from griptape, shoes develop heavy wear, fast.

0

Can a skateboarding shoe be designed to reshape how wear and tear is handled?

ΛΛΛΛ

Seamless Construction in Wear Areas