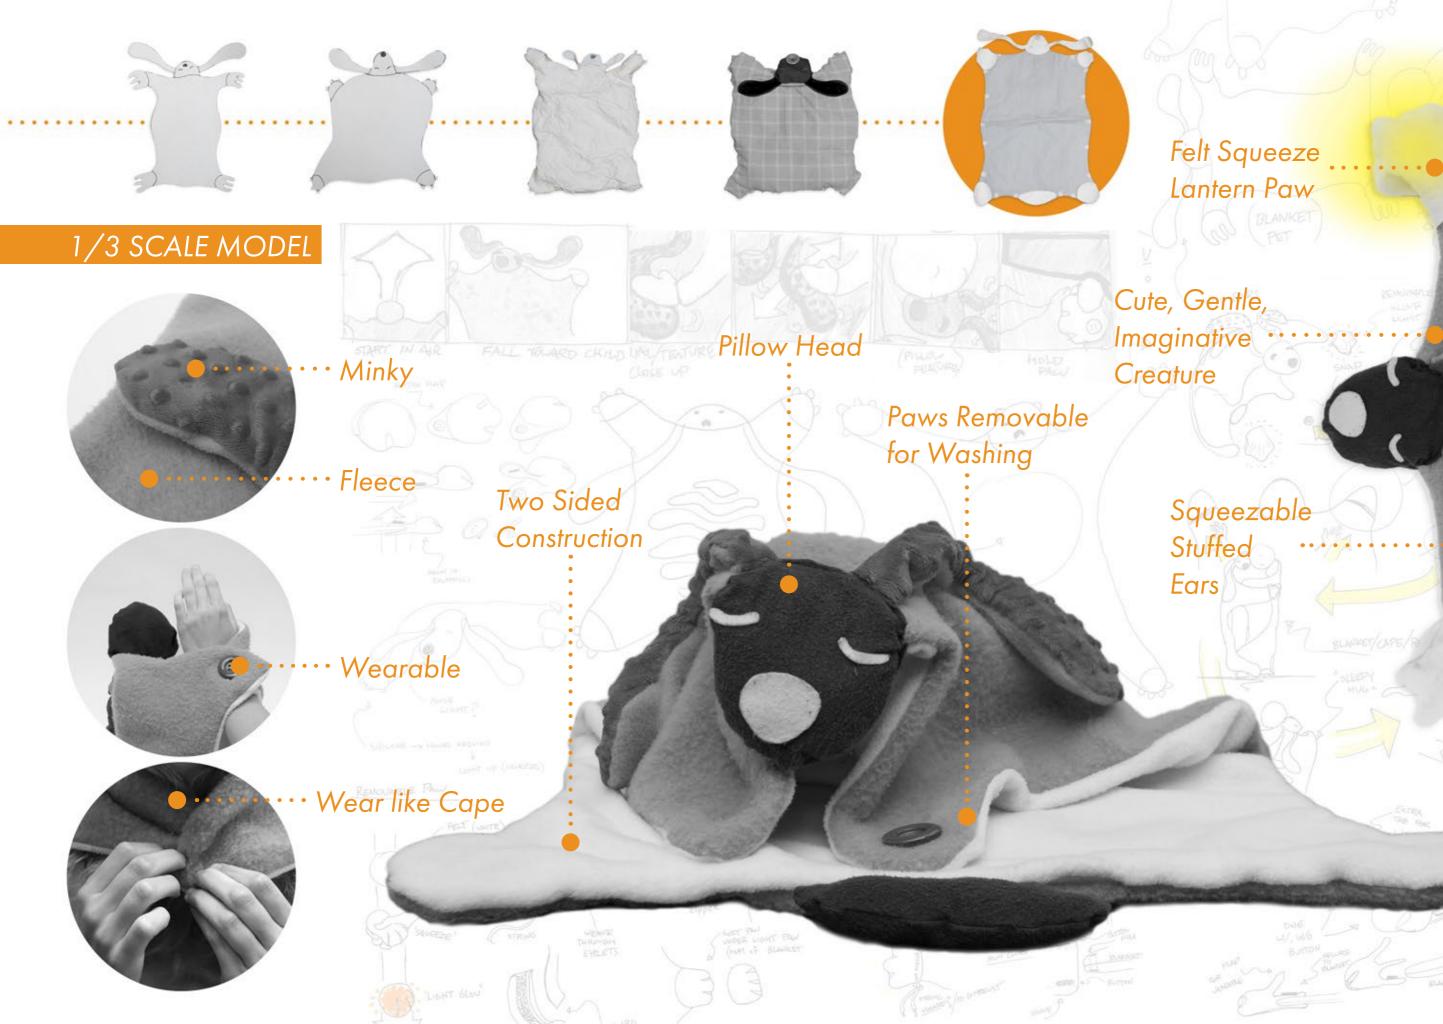

Can the **functionality** and identity of a nightlight soothe and **improve** the bedtime experience for both children and parents?

Safe

Squeezable Features

Sewn Pockets for Weighted Material

- 1. Head (Fleece)
- 2. Polyester Fiber (Stuffing)
- 3. Plastic Pellets (Weight)
- 4. Ear Top (Minky Dot)
- 5. Ear Bottom (Fleece)
- 6. Tail (Fleece)

- 7. Paw Top (Felt)
- 8. Paw Bottom (Felt)
- 9. Light (LED Push Light)
- 10. Button (Glossy Plastic)
- 11. Body Top (Fleece)
- 12. Body Bottom (Fleece)

#### Wearable Nightlight Friend •

Lovable, ••••• Recognizable Character

....

Weighted Moon for added Security Felt Lantern Squeeze Paws

#### Soft Orange Glow (No Sleep Disruption)

Tangible Plushy Features

### Variety of comfortable holding positions.