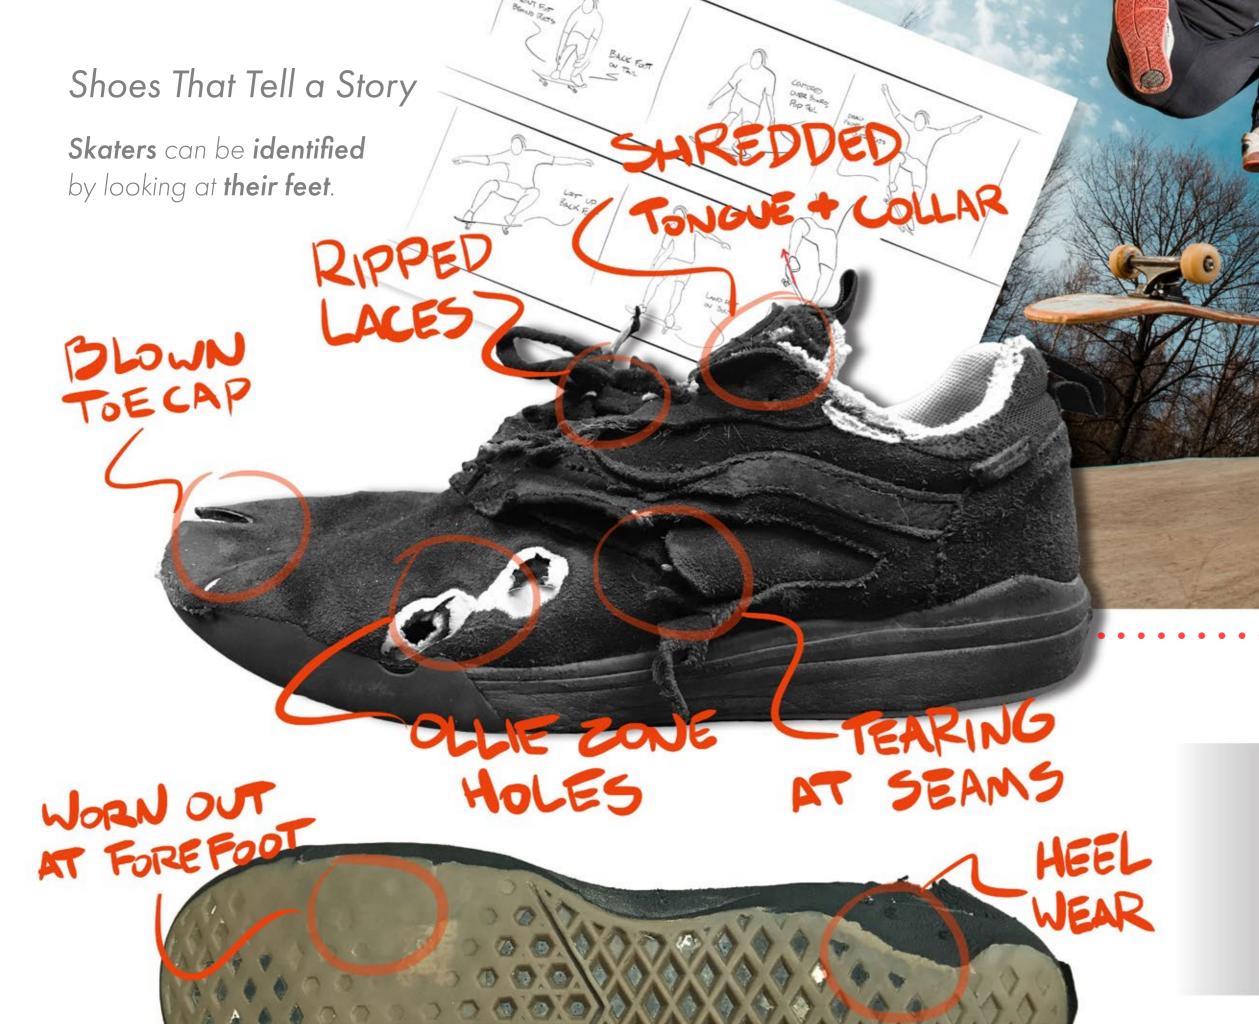

### Shredding Concrete. Not Shoes.

Skateboarding Shoe Concept

Undergraduate Industrial Design Thesis

Shoes are critical in the enjoyment of skateboarding.

0

Skaters depend on skate shoes for...

Because preforming tricks causes abrasion from griptape, shoes develop heavy wear, fast.

0

Can a skateboarding shoe be designed to reshape how wear and tear is handled?

ΛΛΛΛ

Seamless Construction in Wear Areas