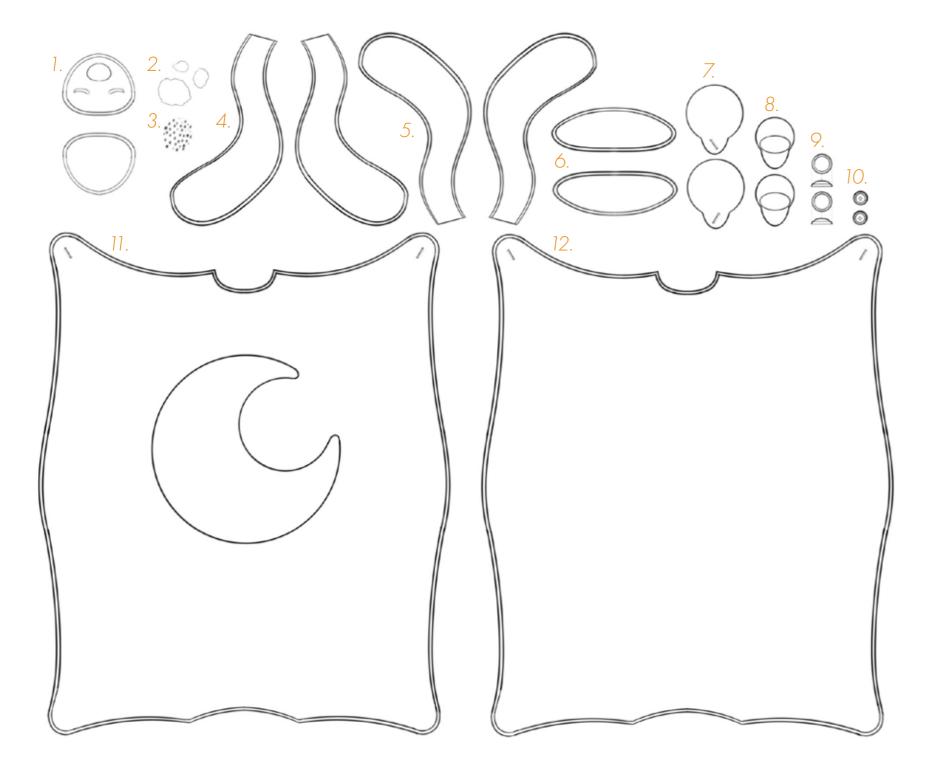

Can the **functionality** and identity of a nightlight soothe and **improve** the bedtime experience for both children and parents?

Safe

Squeezable Features

Sewn Pockets for Weighted Material

- 1. Head (Fleece)
- 2. Polyester Fiber (Stuffing)
- 3. Plastic Pellets (Weight)
- 4. Ear Top (Minky Dot)
- 5. Ear Bottom (Fleece)
- 6. Tail (Fleece)

- 7. Paw Top (Felt)
- 8. Paw Bottom (Felt)
- 9. Light (LED Push Light)
- 10. Button (Glossy Plastic)
- 11. Body Top (Fleece)
- 12. Body Bottom (Fleece)