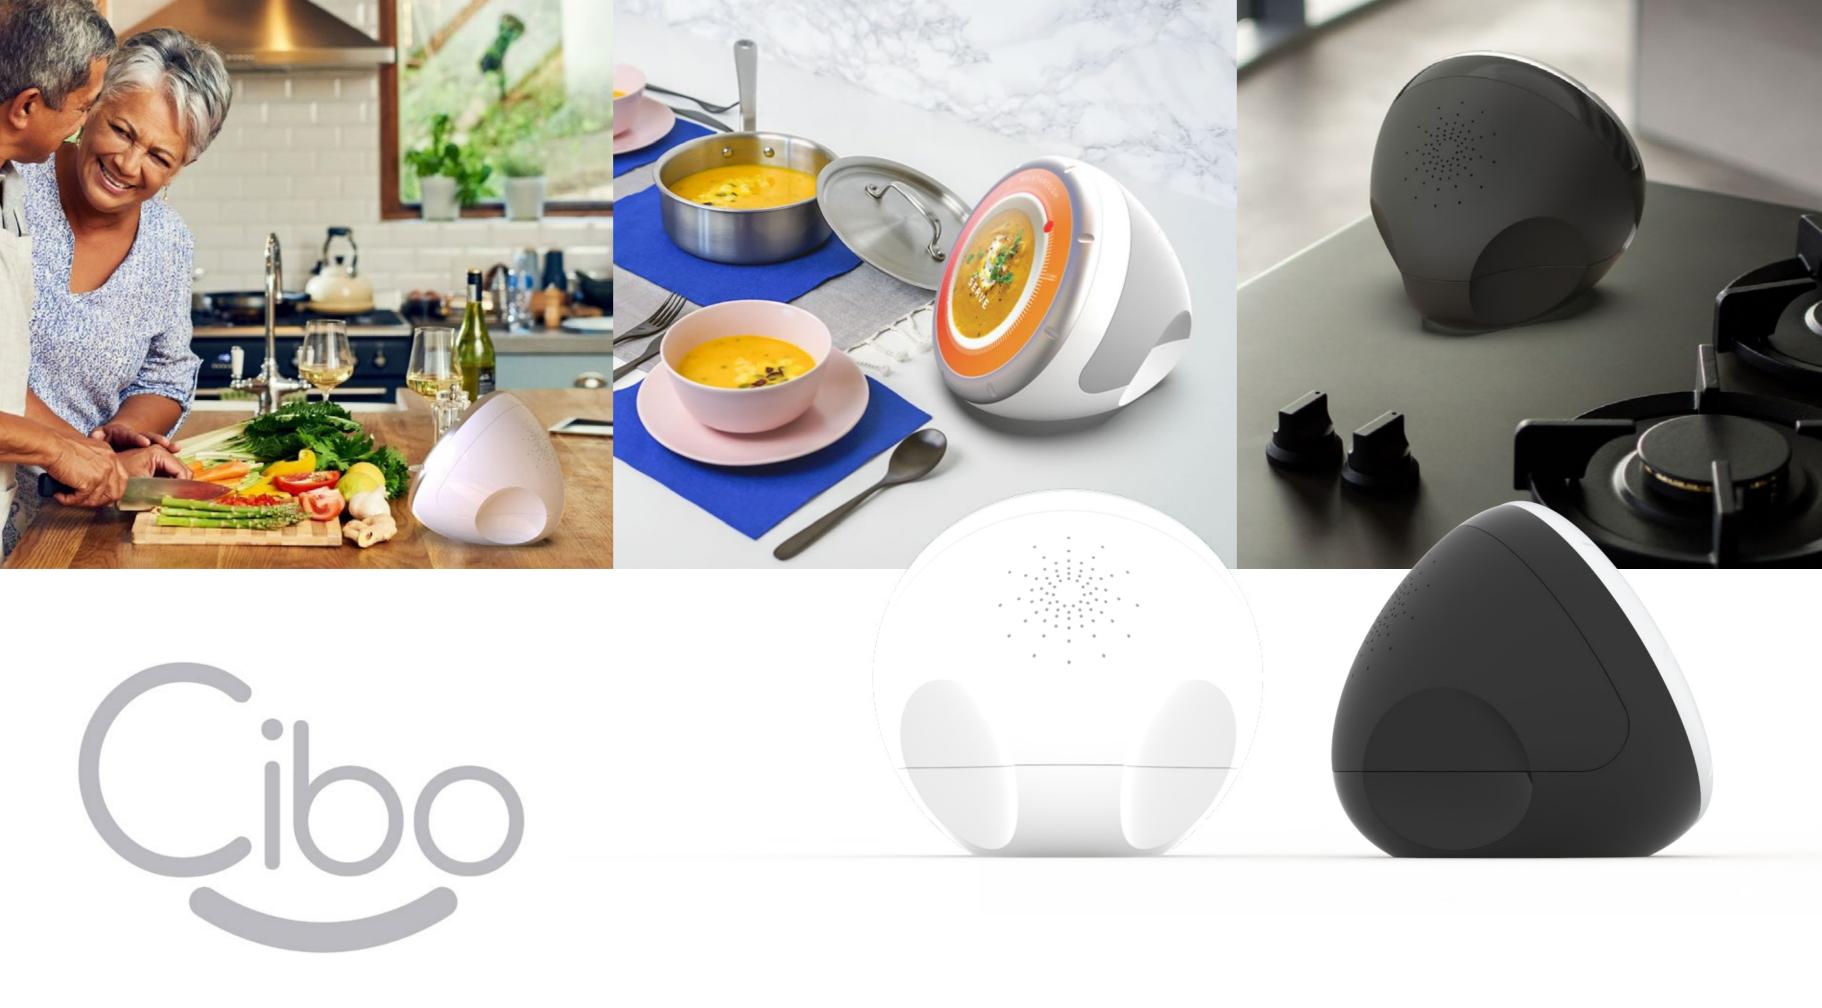

/chee • bo/ - Italian for food, nourishment

A personal cooking assistant designed to trigger your appetite, find recipes, and guide your cooking.

Tactile Navigation Bezel

Distinct Round 5x5″ Easy to Read OLED Display

#### Materials:

- Lacquered Polycarbonate Body
- Brushed Aluminum Navigation Bezel
- Corning Gorilla Glass 5 Screen

Inviting Form

Removable Speaker for -Increased Audio Range

#### Seamless Magnetic Speaker Nest /

#### Easy to Clean Surfaces

- **2** Rotate bezel for **portion sizing**.
- **3** Spoken ingredients or food adjectives lets Cibo pick recipe options.

5

"Pasta"))

Recipe video walk-through provides visual and audio instruction.

### Flavor profiles are indicated by screen color:

Sweet Spicy Sour Savory Salty Bitter

2

MILLION MILLION