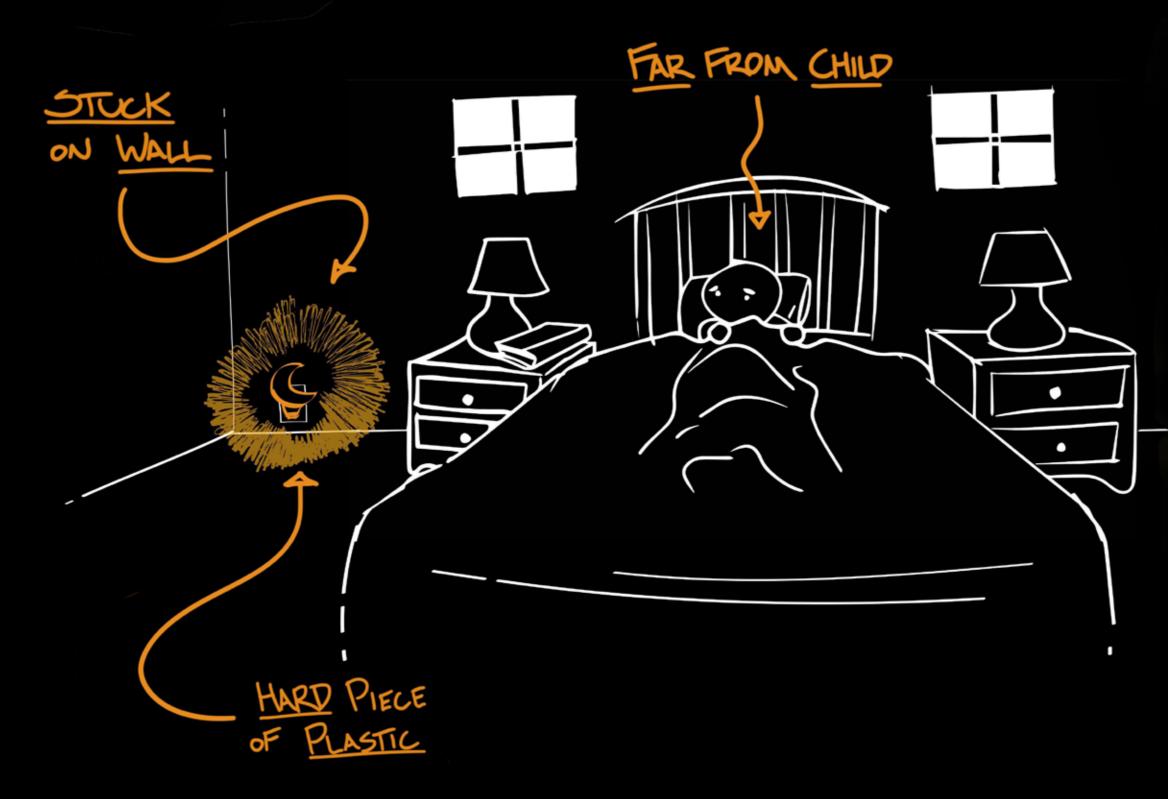

#### Failing Current Solutions & Design Guides Functionality addressing needs. Aesthetics aimed at kids.

| Child<br>Bedtime<br>Products |              |              |              |              |   |
|------------------------------|--------------|--------------|--------------|--------------|---|
| Cuddly                       | ×            | ×            | $\checkmark$ | ×            |   |
| Nightlight                   | $\checkmark$ | $\checkmark$ | ×            | $\checkmark$ | ~ |
| Mobile                       | X            | X            | $\checkmark$ | $\checkmark$ |   |

Can the **functionality** and identity of a nightlight soothe and **improve** the bedtime experience for both children and parents?

Safe

Squeezable Features

Sewn Pockets for Weighted Material

- 1. Head (Fleece)
- 2. Polyester Fiber (Stuffing)
- 3. Plastic Pellets (Weight)
- 4. Ear Top (Minky Dot)
- 5. Ear Bottom (Fleece)
- 6. Tail (Fleece)