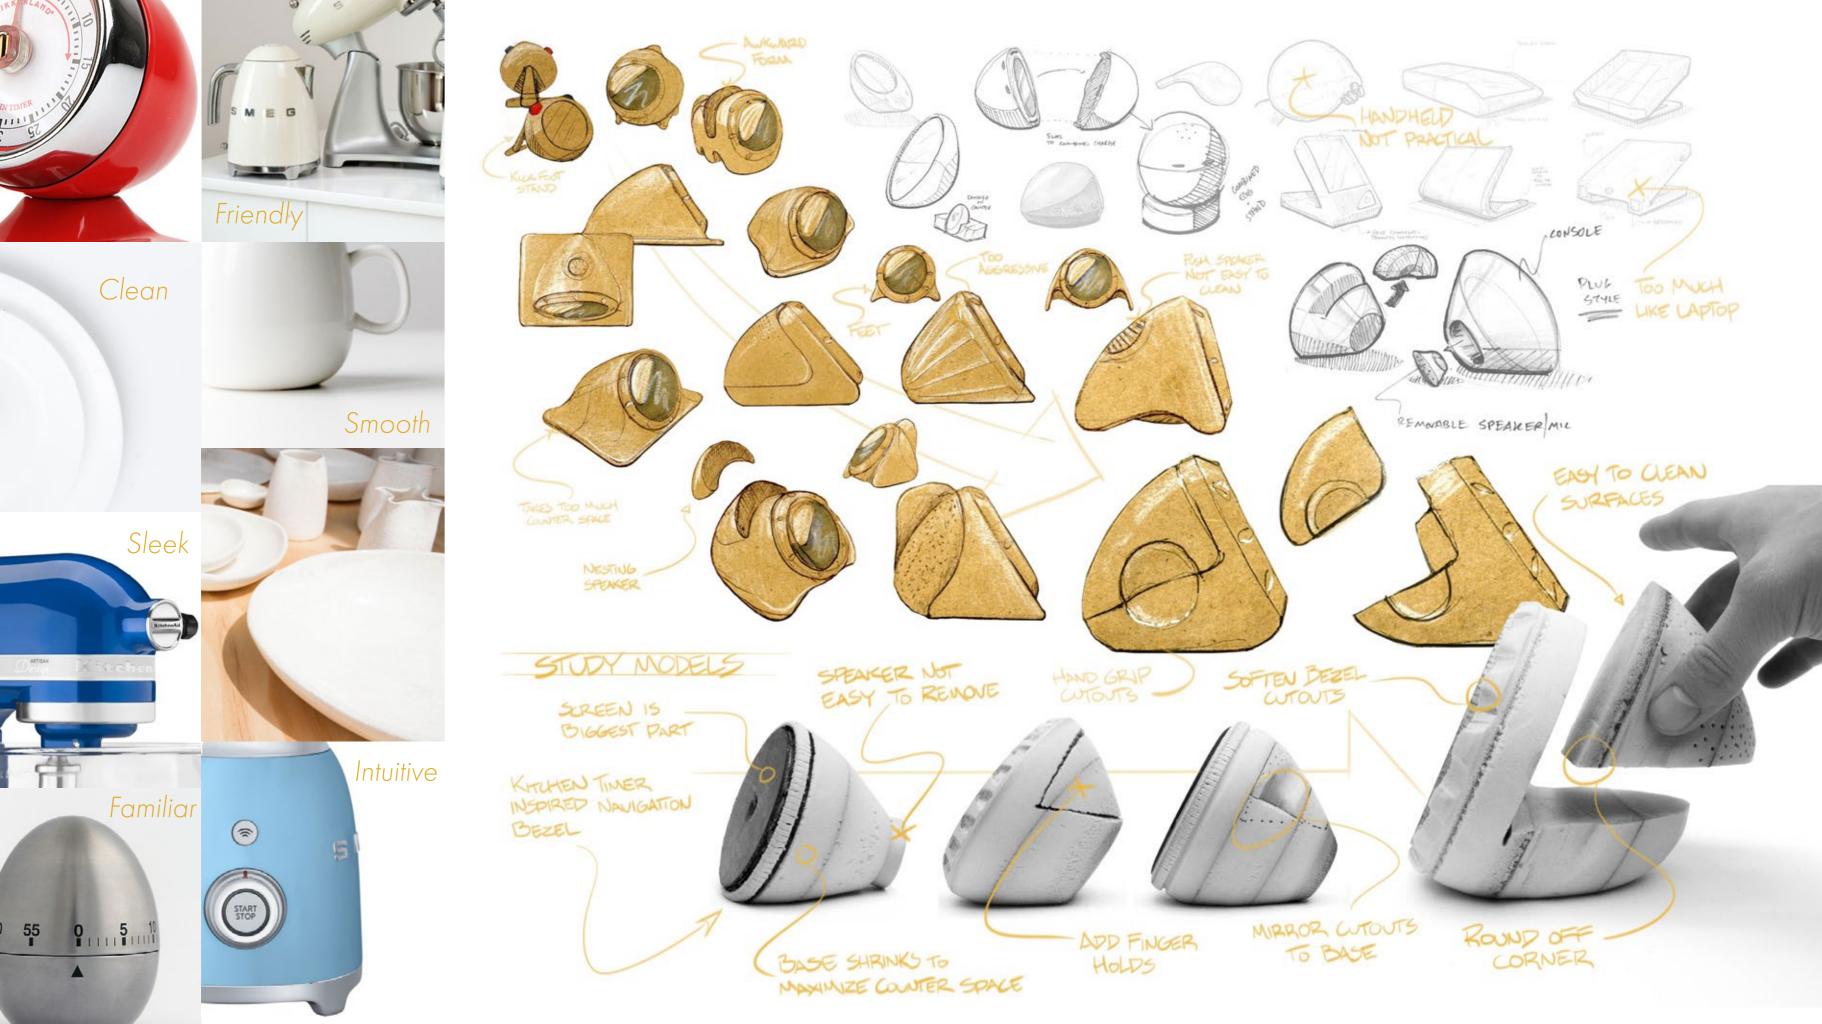

/chee • bo/ - Italian for food, nourishment

A personal cooking assistant designed to trigger your appetite, find recipes, and guide your cooking.

Tactile Navigation Bezel

Distinct Round 5x5″ Easy to Read OLED Display

#### Materials:

- Lacquered Polycarbonate Body
- Brushed Aluminum Navigation Bezel
- Corning Gorilla Glass 5 Screen

Inviting Form

Removable Speaker for -Increased Audio Range

#### Seamless Magnetic Speaker Nest /

#### Easy to Clean Surfaces

- **2** Rotate bezel for **portion sizing**.
- **3** Spoken ingredients or food adjectives lets Cibo pick recipe options.

5

"Pasta"))

Recipe video walk-through provides visual and audio instruction.