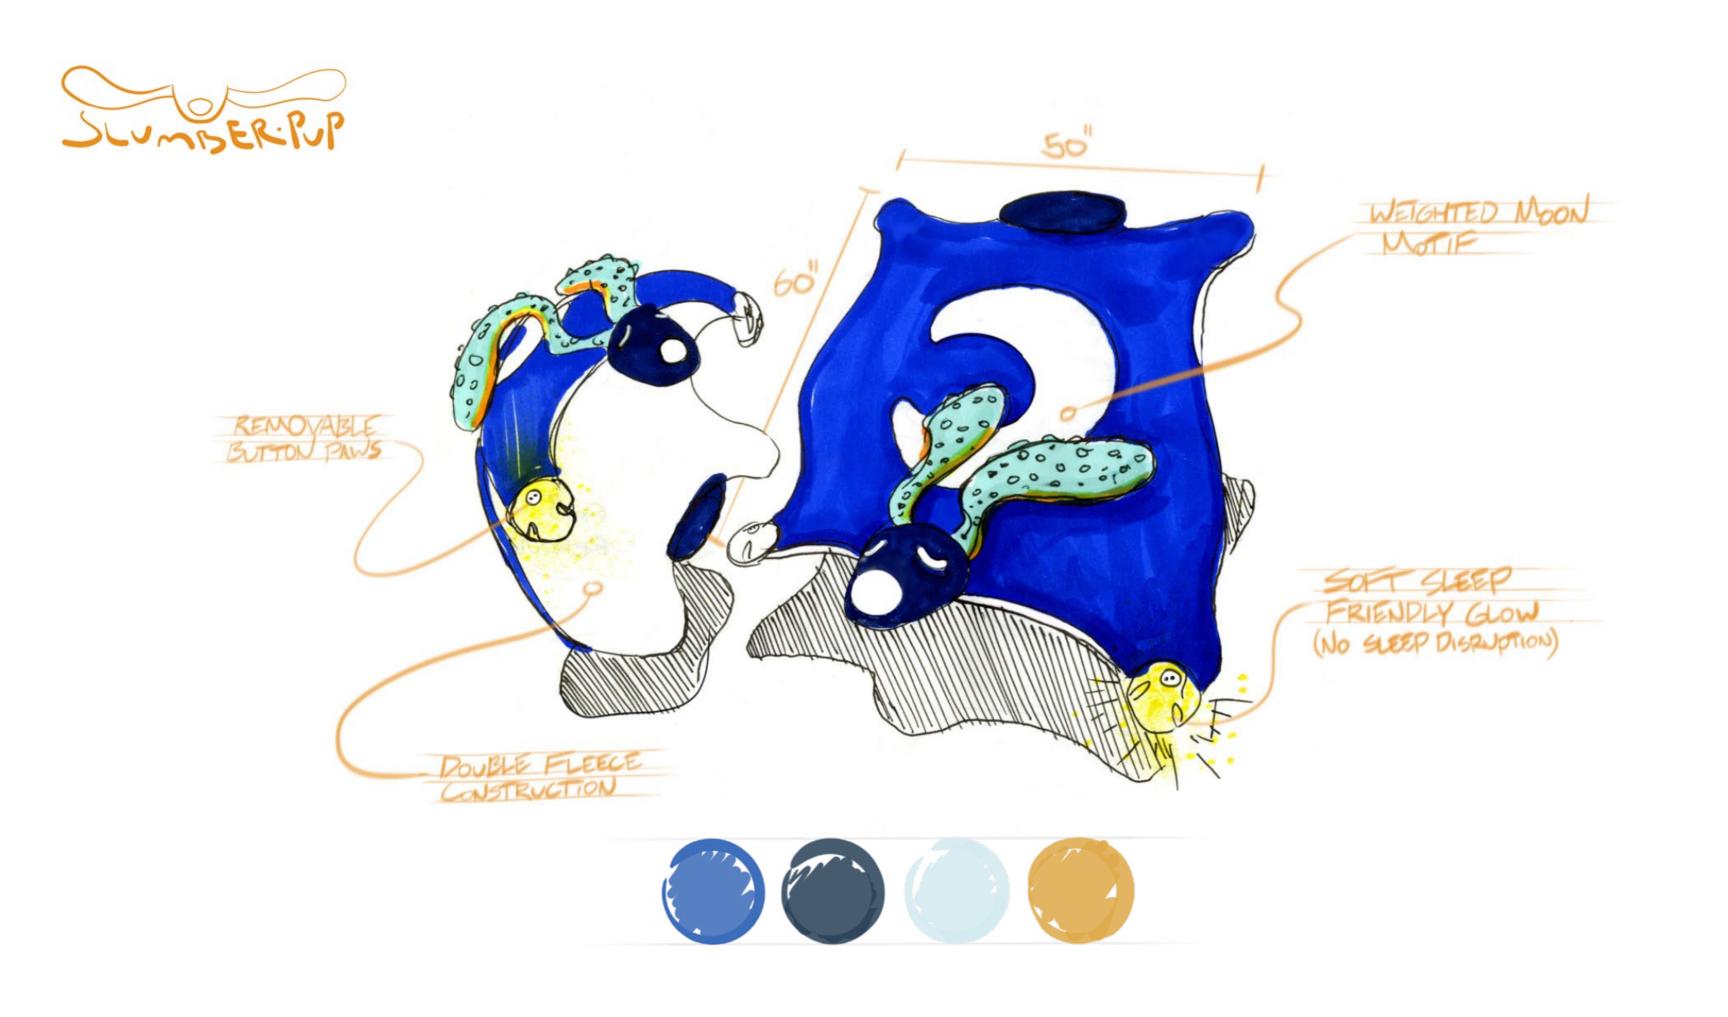

#### Wearable Nightlight Friend •

Lovable, ••••• Recognizable Character

....

Weighted Moon for added Security Felt Lantern Squeeze Paws

#### Soft Orange Glow (No Sleep Disruption)

Tangible Plushy Features