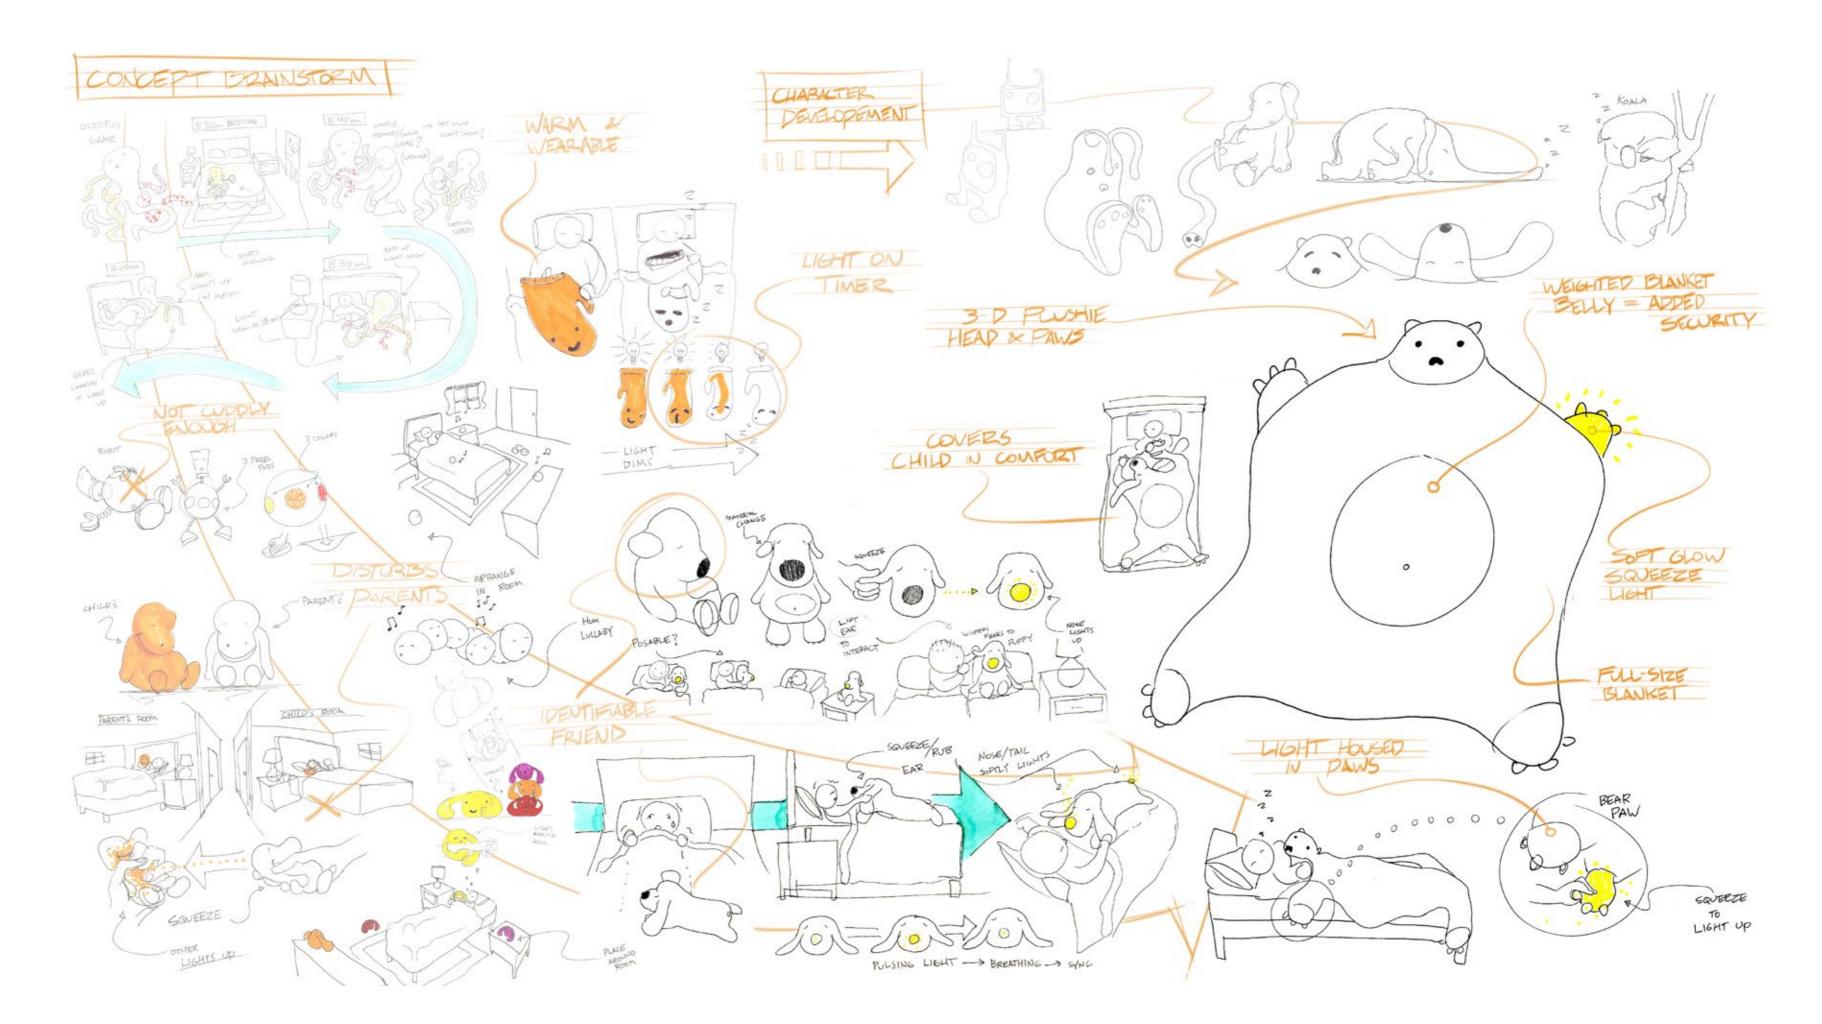

### When Bedtime Calls . . .

### NIGHTLIGHTS ...

#### Failing Current Solutions & Design Guides Functionality addressing needs. Aesthetics aimed at kids.

| Child<br>Bedtime<br>Products |              |              |              |              |   |
|------------------------------|--------------|--------------|--------------|--------------|---|
| Cuddly                       | ×            | ×            | $\checkmark$ | ×            |   |
| Nightlight                   | $\checkmark$ | $\checkmark$ | ×            | $\checkmark$ | ~ |
| Mobile                       | X            | X            | $\checkmark$ | $\checkmark$ |   |