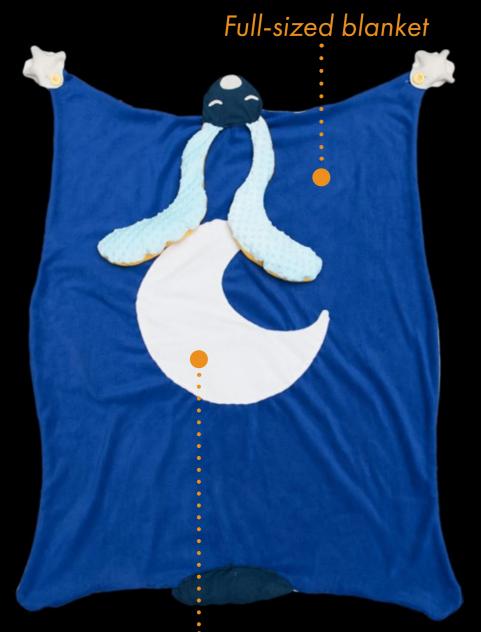

#### Wearable Nightlight Friend •

Lovable, ••••• Recognizable Character

....

Weighted Moon for added Security Felt Lantern Squeeze Paws

#### Soft Orange Glow (No Sleep Disruption)

Tangible Plushy Features

### Variety of comfortable holding positions.